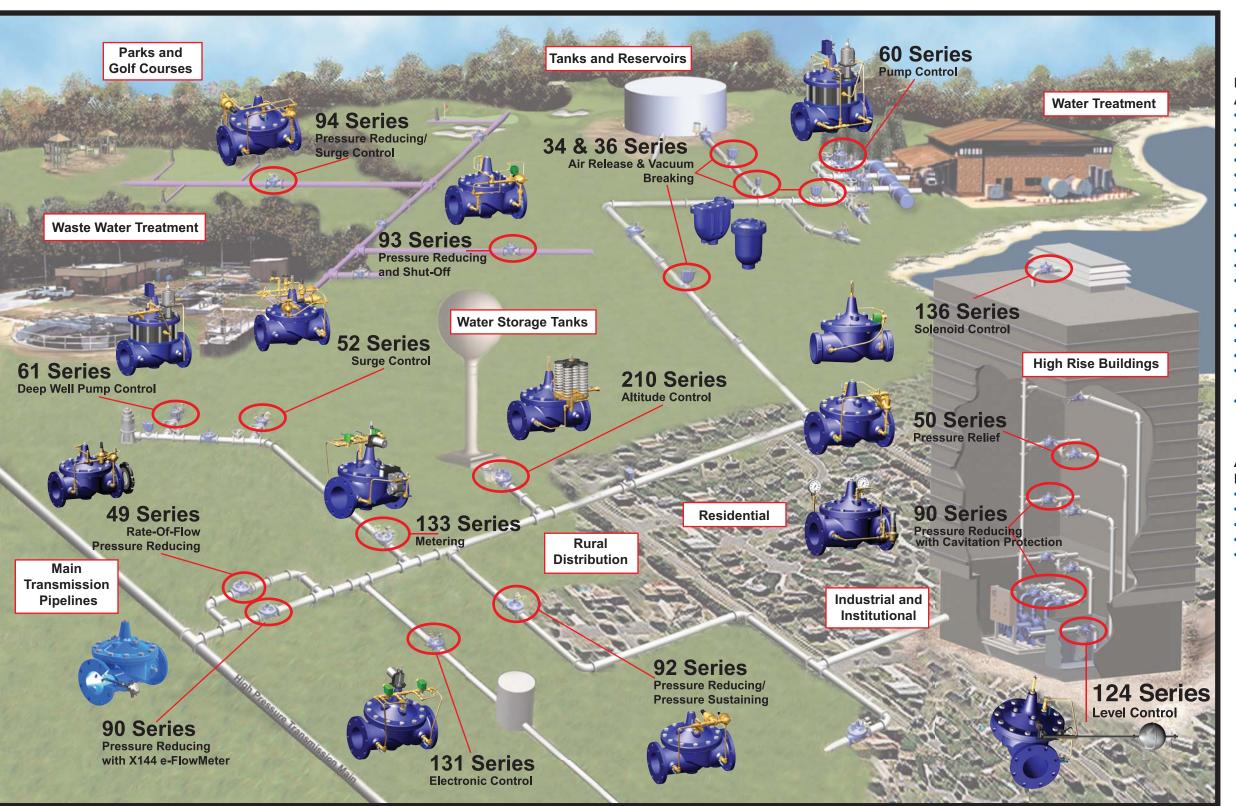

## **Typical Applications** and Products

- Pressure Reducing
- Pressure Relief
- Pressure Management
- Rate-Of-Flow Control
- Level Control
- Electronic Control
- Solenoid Control
- Cavitation Protection
- Electronic Flow Metering Pump Control
- Return Flow Protection for Variable Speed Drive **Pump Systems**
- Mixing
- Surge Control
- Flushing
- Air Release Vacuum Breaking
- Dust Abatement
- Wastewater Air Valves

# **Markets Served**

- Waterworks Distribution Water Treatment
- Wastewater
- Commercial & **Residential Construction**
- Reclaimed Water
- Fire Protection
- Irrigation Industrial
- Mining

From basic hydraulic functions to advanced electronic control, Cla-Val has a solution for every application.